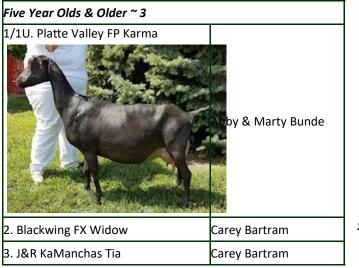

### 2021 District 5 Specialty Show Nebraska Dairy Goat Assn & High Plans Jackpot Show 08/07-08/21 ~ Judge ~ Karen Smith

|                                           | ]                  | Three Year Olds ~ 5                 |                    |
|-------------------------------------------|--------------------|-------------------------------------|--------------------|
| Senior Doe Sho                            | W                  | 1/1U. Platte Valley Cherry Coke     | Γ                  |
| Yearling Milkers ~ 6                      |                    | 1/10. Platte Valley Cherry Coke     |                    |
| 1. Platte Valley Hollywood Nights         | Abby & Marty Bunde |                                     | Abby & Marty Bunde |
| 1.1                                       |                    | 2. Jen-Mae-Ka Kids Hidden Talent    | Megan Lawrence     |
| 2/1U. Meadowlark OK Merci                 | Abby & Marty Bunde | 3. Olentangy Channing Krunchberry   | Will Keech         |
| Two Year Olds ~ 9                         |                    | Four Year Olds ~ 4                  |                    |
| 1. Jen-Mae-Ka Kids Tia                    |                    | 1/1U. Platte Valley Sobe Kat Ballou |                    |
|                                           | Megan Lawrence     |                                     | Abby & Marty Bunde |
| 2. Olentangy Jianxgi LuckyNLove           | Will Keech         | 2. Olentangy Sin City Jolie         | Will Keech         |
| 3. CH Manzinita Farms Snicker Noo-<br>dle | Marilyn Stertz     |                                     |                    |