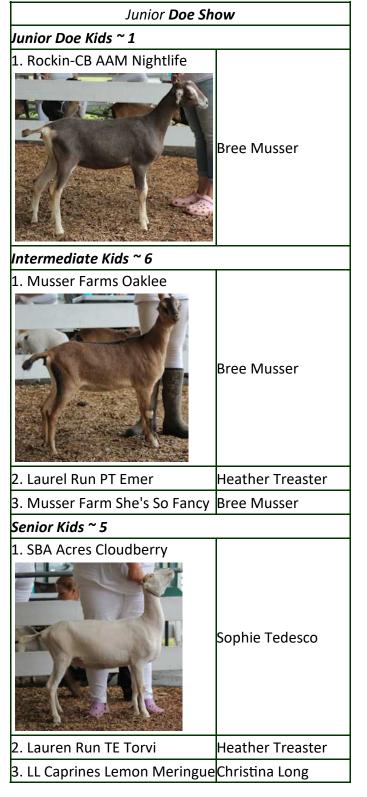

# 2021 District 2 Specialty Show Pennsylvania Dairy Goat Assn. ~ 06/19/21 ~ Judge ~ Kirt Schnipke

| Senior Doe Show             |                                |  |
|-----------------------------|--------------------------------|--|
| Yearling Milkers ~ 5        |                                |  |
| 1. Laurel Run ZA Parker     | Heather Treaster               |  |
| 2. SBA Acres Snapdragon     | Sophie Tedesco                 |  |
| 3. Laurel Run DFT Lil Betty | Heather Treaster               |  |
| Two Year Olds ~ 11          |                                |  |
| 1. Lone Thistle QD Qinnie   | Bree Musser                    |  |
| 2. Viva Villa Prince Kono   | Jill Kutz                      |  |
| 3. Celtic Ridge SFBM Tough  | Kyle Miller &                  |  |
| Tawny                       | Janeen Garman                  |  |
| Three Year Olds ~ 10        |                                |  |
| 1. Welshans-Acres J Thrive  | Kyle Miller &<br>Janeen Garman |  |
| 2. Welshans-Acres T Rosebud | Kyle Miller &<br>Janeen Garman |  |
| 3. Musser Farms F Anastasia | Bree Musser                    |  |
|                             |                                |  |

| Junior Yearling ~ 2                                                              | Group Classes                                                |                             |  |
|----------------------------------------------------------------------------------|--------------------------------------------------------------|-----------------------------|--|
| 1. Viva Villa Charles Elaine                                                     | Senior Dam & Daughter ~ 6                                    |                             |  |
| Jill Kutz                                                                        | 1. Welshans-Acres J Thrive/<br>Celtic Ridge SFBM Tough Tawny | Kyle Miller & Janeen Garman |  |
| 2. Viva Villa Charles Violet Jill Kutz                                           |                                                              |                             |  |
| Senior Yearling ~ 4<br>1. Galactic Winifred                                      | 2. SGCH Welshans-Acres BM Saralee/<br>Musser Farms TS Emma   | Bree Musser                 |  |
|                                                                                  | 3. Joyful Morn STMS Carnwennan/<br>Galactic Paprika Rose     | Janee Weyandt               |  |
|                                                                                  | Senior Produce of Dam ~ 2                                    |                             |  |
| Janee Weyandt                                                                    | 1. Welshans-Acres Passions Rose                              | Bree Musser                 |  |
| 2. Starkroft Truffles Gwenn & Janee Weyandt                                      | pra pra                                                      |                             |  |
| 8                                                                                | 1. AMM AT                                                    |                             |  |
|                                                                                  | 2. Welshans-Acres Bella Sara                                 | Sophia Tedesco              |  |
| The second second second                                                         | Sr. Get of Sire ~ 1                                          |                             |  |
| Grand Champion Junior Doe: Rockin-CB AAM Nightlife<br>Bree Musser ~ Musser Farms | 1. Viva Villa PR Prince Charming                             | bill Kutz                   |  |