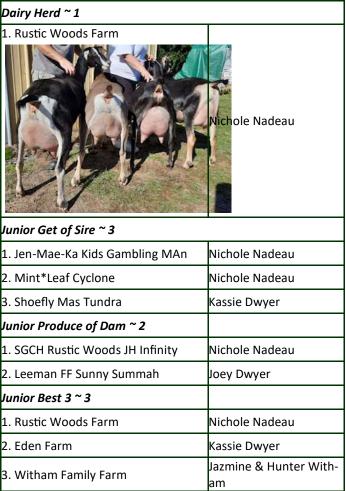

| Group Class                                                                | ses            |
|----------------------------------------------------------------------------|----------------|
| Senior Get of Sire ~ 1                                                     |                |
| 1. CH MInt*Leaf Tsunami                                                    | Nichole Nadeau |
| Senior Produce of Dam ~ 1                                                  | •              |
| 1. SGCH Rustic Woods JH Infinity                                           | Nichole Nadeau |
| Dam & Daughter ~ 1<br>1. CH Mint*Leaf Neveah<br>CH Rustic Wood's JH Heaven |                |
| Senior Best 3 ~ 3                                                          | Nichole Nadeau |
| 1. Rustic Woods Farm                                                       |                |
|                                                                            | Nichole Nadeau |
| 2. Eden Farm                                                               | Kassie Dwyer   |