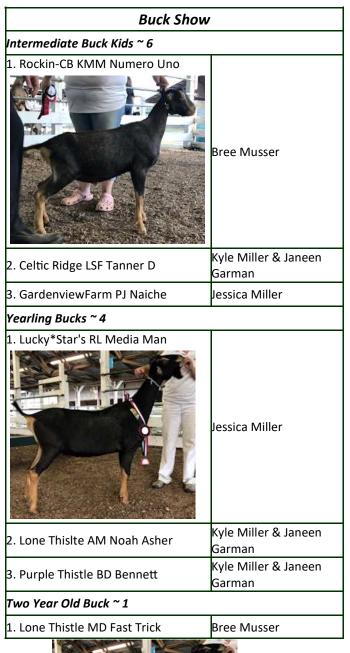

# 2021 District 2 Specialty Show Pennsylvania Dairy Goat Assn. ~ 06/19/21 ~ Judge ~ Kirt Schnipke

| Senior Doe Show             |                                |  |
|-----------------------------|--------------------------------|--|
| Yearling Milkers ~ 5        |                                |  |
| 1. Laurel Run ZA Parker     | Heather Treaster               |  |
| 2. SBA Acres Snapdragon     | Sophie Tedesco                 |  |
| 3. Laurel Run DFT Lil Betty | Heather Treaster               |  |
| Two Year Olds ~ 11          |                                |  |
| 1. Lone Thistle QD Qinnie   | Bree Musser                    |  |
| 2. Viva Villa Prince Kono   | Jill Kutz                      |  |
| 3. Celtic Ridge SFBM Tough  | Kyle Miller &                  |  |
| Tawny                       | Janeen Garman                  |  |
| Three Year Olds ~ 10        |                                |  |
| 1. Welshans-Acres J Thrive  | Kyle Miller &<br>Janeen Garman |  |
| 2. Welshans-Acres T Rosebud | Kyle Miller &<br>Janeen Garman |  |
| 3. Musser Farms F Anastasia | Bree Musser                    |  |
|                             |                                |  |

Junior Champion & Res. GCH Buck: Rockin-CB KMM Numero Uno Bree Musser ~ Musser Farms

Reserve Senior Champion Buck: Lone Thistle AM Noah Asher Kyle Miller & Janeen Garman

Outstanding Junior Youth Exhibitor: Kyra Latham, Musser Farms