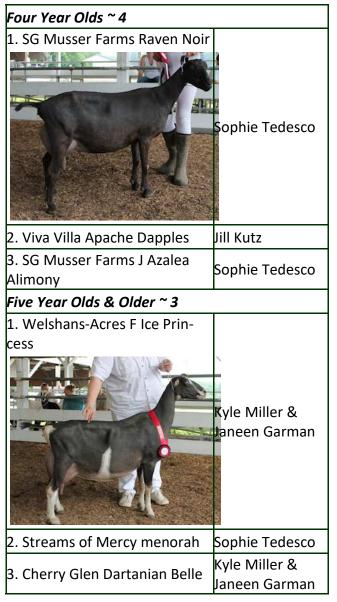

# 2021 District 2 Specialty Show Pennsylvania Dairy Goat Assn. ~ 06/19/21 ~ Judge ~ Kirt Schnipke

| Senior Doe Show             |                                |  |
|-----------------------------|--------------------------------|--|
| Yearling Milkers ~ 5        |                                |  |
| 1. Laurel Run ZA Parker     | Heather Treaster               |  |
| 2. SBA Acres Snapdragon     | Sophie Tedesco                 |  |
| 3. Laurel Run DFT Lil Betty | Heather Treaster               |  |
| Two Year Olds ~ 11          |                                |  |
| 1. Lone Thistle QD Qinnie   | Bree Musser                    |  |
| 2. Viva Villa Prince Kono   | Jill Kutz                      |  |
| 3. Celtic Ridge SFBM Tough  | Kyle Miller &                  |  |
| Tawny                       | Janeen Garman                  |  |
| Three Year Olds ~ 10        |                                |  |
| 1. Welshans-Acres J Thrive  | Kyle Miller &<br>Janeen Garman |  |
| 2. Welshans-Acres T Rosebud | Kyle Miller &<br>Janeen Garman |  |
| 3. Musser Farms F Anastasia | Bree Musser                    |  |
|                             |                                |  |

Senior Grand Champion Doe: Welshans-Acres F Ice Princess Kyle Miller & Janeen Garman

| P                                     |               |
|---------------------------------------|---------------|
| Champion Challenge ~ 4                |               |
| 1. SGCH Welshans-Acres BM             |               |
| Saralee                               |               |
|                                       | Bree Musser   |
| 2. Welshans-Acres F Ice Prin-         | Kyle Miller & |
| cess                                  | Janeen Garman |
| 3. GCH Welshans-Acres Spurs<br>Monkey | Janee Weyandt |

Sr Reserve Grand Champion Doe: SG Musser Farms Raven Noir Sophie Tedesco

Best of Breed: SGCH Welshans-Acres BM Saralee Bree Musser ~ Musser Farms

Best Udder of Breed: SGCH Welshans-Acres BM Saralee Bree Musser ~ Musser Farms