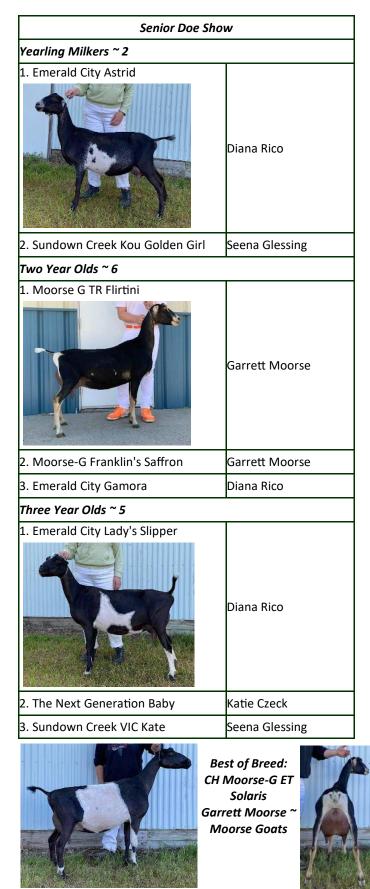

## 2021 Specialty Show Results cont.

| Junior Doe Sho              | ow             | ]                                                                                                                                                            |                                                                            |
|-----------------------------|----------------|--------------------------------------------------------------------------------------------------------------------------------------------------------------|----------------------------------------------------------------------------|
| Junior Doe Kids ~ 4         |                | Junior Yearling ~ 1                                                                                                                                          |                                                                            |
| 1. Emerald City Luminous    | Diana Rico     | Adluderam K Honey Peek-A-Boo                                                                                                                                 | Linda Ahrndt                                                               |
| 2. Emerald City Silhouette  | Diana Rico     | Senior Yearling ~ 11                                                                                                                                         |                                                                            |
| 3. D-5H's Neon              | Jodene Heldt   | 1. Adluderam K Katillac                                                                                                                                      |                                                                            |
| Intermediate Kids ~ 2       |                |                                                                                                                                                              |                                                                            |
| 1. Moorse-G TH Fabulous Fin | Garrett Moorse |                                                                                                                                                              | Linda Ahrndt                                                               |
|                             |                | 2. Emerald City Maleficent                                                                                                                                   | Diana Rico                                                                 |
|                             |                | 3. Mint*Leaf Sloane                                                                                                                                          | Seena Glessing                                                             |
| 2. Emerald City Starling    | Diana Rico     |                                                                                                                                                              |                                                                            |
| Senior Kids ~ 8             |                |                                                                                                                                                              |                                                                            |
| 1. Emerald City Capella     | Diana Rico     | Adluderam K Katillac<br>Linda Ahrndt ~ Adluderam Eme                                                                                                         | Frand Champion Junior<br>Doe:<br>Prald City Capella<br>Rico ~ Emerald City |
| 2. Emerald City Itasca      | Diana Rico     |                                                                                                                                                              |                                                                            |
| 3. Moorse-G TH Sulley       | Garrett Moorse | ALC Treasurer's Re                                                                                                                                           | •                                                                          |
|                             |                | Submitted by Pam Hogan ~ ALBA Se<br>Balances as of August 22, 2021<br>Checking Account \$ 984.56<br>PayPal Account 4368.71<br>Total in all accounts: 5353.27 | cretary-Treasurer                                                          |