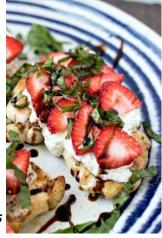

# **Recipe Corner**

Strawberry & Goat Cheese Chicken

4 chicken breasts 1 Tbsp. olive oil Salt & Pepper to taste 4 oz. goat cheese softened

.25 oz basil leaves 2 Tbsp. balsamic glaze 2 Tbsp. whipped cream cheese

1. Place chicken breast on cutting board. Flatten with meat mallet until entire breast is 1/2" thick. Repeat on other 3 breasts. Season w/salt & peper on both sides

2. Add olive oil to skillet and heat to med. Once oil is hot, add chicken and cook until browned, 5-7 min. Flip and cook for another 5-7 min. to brown other side. Make sure breasts are fully cooked by temping with meat thermometer to 165 or higher.

3. While chicken rests, mix softened goat cheese w/whipped cream cheese. Add salt & pepper to taste. Set aside. Wash, hull & thinly slice strawberries. Set aside. Stack basil leaves on top of each other and roll into log. Starting at the top of leaf log, thinly slice the log. You should end up with strips of sliced basil.

4. Dollop 2 tablespoons of goat cheese mixture onto chicken breast. Spread cheese over the breast with back of spoon. Layer strawberries all over the cheese spread. Spring with few slices of basil and drizzle with basalmic glaze. Repeat with rest of breasts and serve immediately.